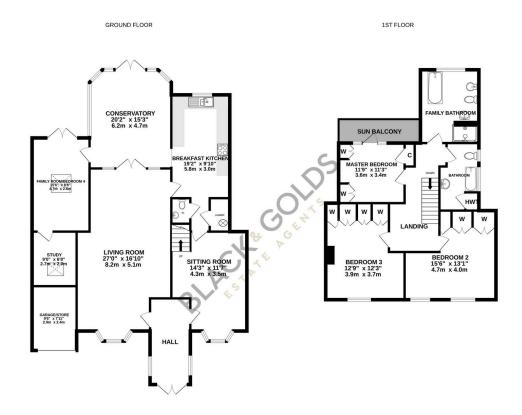

## Earlswood Common, Earlswood, Solihull, B94 5SJ

Offers In Region Of £825,000

Stunning Four Bedroom Detached Family Home in Earlswood with Planning Permission for Conversion of Existing Conservatory into Orangery as well as a Principle Bedroom Extension! Offering good size accommodation throughout - Viewings Highly Recommended

## **Key Features**

- Four spacious bedrooms
- · Modern fitted breakfast kitchen
- · Two large reception rooms
- · Prime location in Earlswood
- Garage

- · Planning permission for extension
- · Bright and airy conservatory
- · Generous rear garden
- Stunning Views Overlooking Earlswood Lakes
- · Viewings Highly Recommended